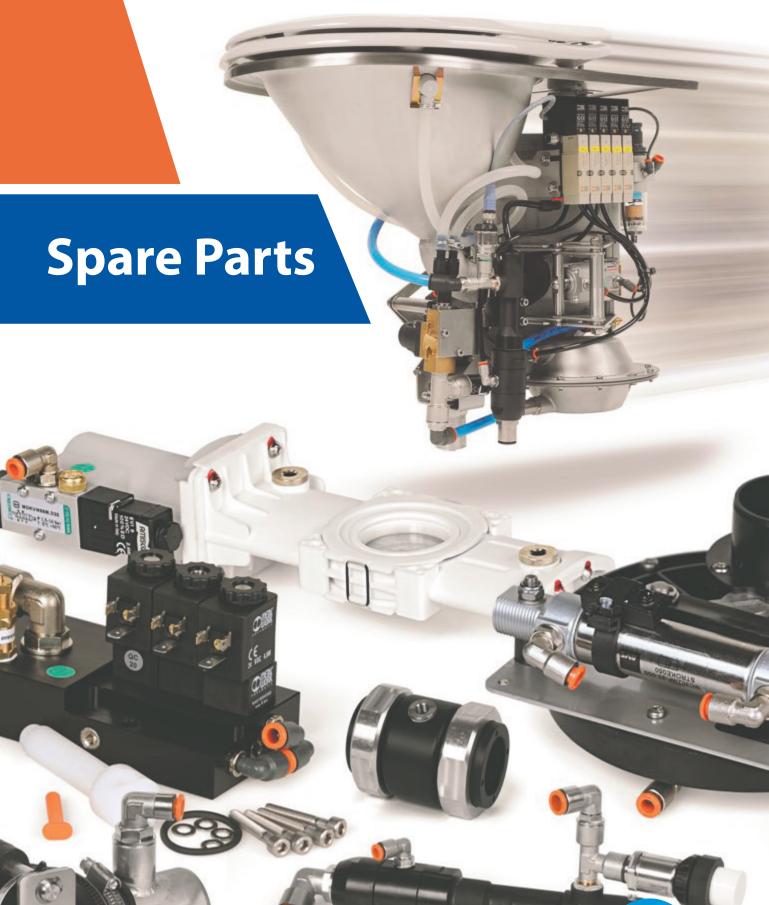

Glova is a **European vacuum toilet system** manufacturer and an important key player in the rail industry, offering engineering and consultancy for toilet refurbishment and overhaul. We are capable of supplying wear and tear parts for all the major train toilet systems like Evac, Dowald, Semvac, Temoinsa or Frensistemi and is therefore a unique alternative to the OEM.

## **Wear and tear parts**

Two of the players closed down their production twelve years ago but we are still capable of supplying spares as well as test equipment for these old systems.

A key figure for many of the train operators are reliable and fast supplies they can rely upon.

The Glova test equipment is a great help for clients who specialize in overhaul work and toilet repairs.

Glova spare parts are always either identical and from the same manufacturer as the OEM part or tested up against the original parts.